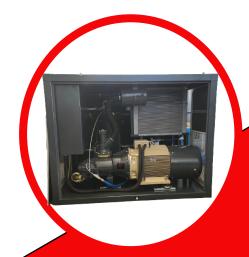

## **Direct Coupled Compressors**

| Type     | Capacity m³/min |        |        | Engine<br>Power Kw | Noise Level<br>Db | Connection Diameter Inch | Dimensions<br>HeightxWidthxLength | Weight |
|----------|-----------------|--------|--------|--------------------|-------------------|--------------------------|-----------------------------------|--------|
|          | 7,5 bar         | 10 bar | 13 bar |                    |                   |                          | 0                                 |        |
| KSK D22  | 3,60            | 3,10   | 2,70   | 22                 | 66                | 3/4"                     | 1530x1300x1700                    | 800    |
| KSK D30  | 4,60            | 4,50   | 3,70   | 30                 | 67                | 1 ¼"                     | 1580x1400x1850                    | 950    |
| KSK D37  | 6,30            | 5,00   | 4,00   | 37                 | 67                | 1 ¼"                     | 1580x1400x1850                    | 950    |
| KSK D45  | 8,10            | 6,30   | 5,00   | 45                 | 69                | 1 ¼"                     | 1700x1475x2250                    | 1150   |
| KSK D55  | 9,50            | 8,20   | 7,70   | 55                 | 69                | 1 ¼"                     | 1700x1475x2250                    | 1550   |
| KSK D75  | 12,70           | 11,50  | 9,00   | 75                 | 70                | 11/2"                    | 1995x1590x2450                    | 2250   |
| KSK D90  | 16,40           | 14,30  | 11,50  | 90                 | 70                | 11/2"                    | 1995x1590x2450                    | 2550   |
| KSK D110 | 19,55           | 16,83  | 12,00  | 110                | 71                | 2"                       | 2200x1650x2700                    | 3150   |
| KSK D132 | 23,00           | 19,55  | 16,40  | 132                | 72                | 2"                       | 2200x1650x2700                    | 3350   |
| KSK D160 | 27,70           | 23,00  | 19,00  | 160                | 72                | 3"                       | 2200x1800x2700                    | 3550   |
| KSK D200 | 33,00           | 27,60  | 25,00  | 200                | 76                | 3"                       | 2250x1800x3000                    | 4050   |
| KSK D250 | 43,00           | 33,00  | 31,00  | 250                | 76                | 4"                       | 2260x2000x4000                    | 5150   |

## **Belt Driven Type Compressors**

| Type      | Capacity m³/min |        |        | Engine<br>Power<br>Kw | Noise Level<br>Db | Connection<br>Diameter<br>inch | Dimensions<br>HeightxWidthxLength | Weight<br>(Including Oil) |
|-----------|-----------------|--------|--------|-----------------------|-------------------|--------------------------------|-----------------------------------|---------------------------|
|           | 7,5 bar         | 10 bar | 13 bar | KVV                   |                   | IIICII                         |                                   |                           |
| KSK V7,5  | 1,20            | 1,00   | 0,80   | 7,5                   | 65                | 3/4"                           | 890x850x985                       | 425                       |
| KSK V11   | 1,70            | 1,50   | 1,20   | 11                    | 66                | 3/4"                           | 890x850x985                       | 440                       |
| KSK V15   | 2,30            | 2,00   | 1,70   | 15                    | 66                | 3/4"                           | 940x1000x1135                     | 450                       |
| KSK V18,5 | 3,00            | 2,60   | 2,20   | 18,5                  | 67                | 3/4"                           | 940x1000x1135                     | 450                       |
| KSK V22   | 3,70            | 3,20   | 2,50   | 22                    | 67                | 3/4"                           | 940x1000x1135                     | 475                       |