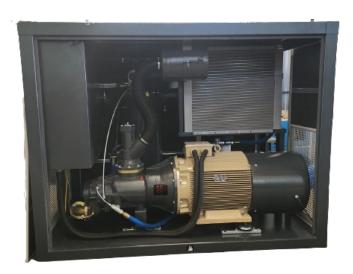

## **Direct Coupled Compressors**

| Type     | Capacity m³/min |        |        | Engine<br>Power Kw | Noise Level<br>Db | Connection Diameter Inch | Dimensions<br>HeightxWidthxLength | Weight |
|----------|-----------------|--------|--------|--------------------|-------------------|--------------------------|-----------------------------------|--------|
|          | 7,5 bar         | 10 bar | 13 bar |                    |                   |                          | 0                                 |        |
| KSK D22  | 3,60            | 3,10   | 2,70   | 22                 | 66                | 3/4"                     | 1530x1300x1700                    | 800    |
| KSK D30  | 4,60            | 4,50   | 3,70   | 30                 | 67                | 1 ¼"                     | 1580x1400x1850                    | 950    |
| KSK D37  | 6,30            | 5,00   | 4,00   | 37                 | 67                | 1 ¼"                     | 1580x1400x1850                    | 950    |
| KSK D45  | 8,10            | 6,30   | 5,00   | 45                 | 69                | 1 ¼"                     | 1700x1475x2250                    | 1150   |
| KSK D55  | 9,50            | 8,20   | 7,70   | 55                 | 69                | 1 ¼"                     | 1700x1475x2250                    | 1550   |
| KSK D75  | 12,70           | 11,50  | 9,00   | 75                 | 70                | 11/2"                    | 1995x1590x2450                    | 2250   |
| KSK D90  | 16,40           | 14,30  | 11,50  | 90                 | 70                | 11/2"                    | 1995x1590x2450                    | 2550   |
| KSK D110 | 19,55           | 16,83  | 12,00  | 110                | 71                | 2"                       | 2200x1650x2700                    | 3150   |
| KSK D132 | 23,00           | 19,55  | 16,40  | 132                | 72                | 2"                       | 2200x1650x2700                    | 3350   |
| KSK D160 | 27,70           | 23,00  | 19,00  | 160                | 72                | 3"                       | 2200x1800x2700                    | 3550   |
| KSK D200 | 33,00           | 27,60  | 25,00  | 200                | 76                | 3"                       | 2250x1800x3000                    | 4050   |
| KSK D250 | 43,00           | 33,00  | 31,00  | 250                | 76                | 4"                       | 2260x2000x4000                    | 5150   |