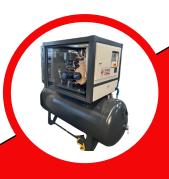

## **Direct Coupled Compressors**

| Type     | Capacity m³/min |        |        | Engine<br>Power Kw | Noise Level<br>Db | Connection Diameter Inch | Dimensions<br>HeightxWidthxLength | Weight |
|----------|-----------------|--------|--------|--------------------|-------------------|--------------------------|-----------------------------------|--------|
|          | 7,5 bar         | 10 bar | 13 bar |                    |                   |                          | 0                                 |        |
| KSK D22  | 3,60            | 3,10   | 2,70   | 22                 | 66                | 3/4"                     | 1530x1300x1700                    | 800    |
| KSK D30  | 4,60            | 4,50   | 3,70   | 30                 | 67                | 1 ¼"                     | 1580x1400x1850                    | 950    |
| KSK D37  | 6,30            | 5,00   | 4,00   | 37                 | 67                | 1 ¼"                     | 1580x1400x1850                    | 950    |
| KSK D45  | 8,10            | 6,30   | 5,00   | 45                 | 69                | 1 ¼"                     | 1700x1475x2250                    | 1150   |
| KSK D55  | 9,50            | 8,20   | 7,70   | 55                 | 69                | 1 ¼"                     | 1700x1475x2250                    | 1550   |
| KSK D75  | 12,70           | 11,50  | 9,00   | 75                 | 70                | 11/2"                    | 1995x1590x2450                    | 2250   |
| KSK D90  | 16,40           | 14,30  | 11,50  | 90                 | 70                | 11/2"                    | 1995x1590x2450                    | 2550   |
| KSK D110 | 19,55           | 16,83  | 12,00  | 110                | 71                | 2"                       | 2200x1650x2700                    | 3150   |
| KSK D132 | 23,00           | 19,55  | 16,40  | 132                | 72                | 2"                       | 2200x1650x2700                    | 3350   |
| KSK D160 | 27,70           | 23,00  | 19,00  | 160                | 72                | 3"                       | 2200x1800x2700                    | 3550   |
| KSK D200 | 33,00           | 27,60  | 25,00  | 200                | 76                | 3"                       | 2250x1800x3000                    | 4050   |
| KSK D250 | 43,00           | 33,00  | 31,00  | 250                | 76                | 4"                       | 2260x2000x4000                    | 5150   |

## **Belt Driven Type Compressors**

| Type      | Capacity m³/min |        |        | Engine<br>Power<br>Kw | Noise Level<br>Db | Connection<br>Diameter<br>inch | Dimensions<br>HeightxWidthxLength | Weight<br>(Including Oil) |
|-----------|-----------------|--------|--------|-----------------------|-------------------|--------------------------------|-----------------------------------|---------------------------|
|           | 7,5 bar         | 10 bar | 13 bar | KVV                   |                   | IIICII                         |                                   |                           |
| KSK V7,5  | 1,20            | 1,00   | 0,80   | 7,5                   | 65                | 3/4"                           | 890x850x985                       | 425                       |
| KSK V11   | 1,70            | 1,50   | 1,20   | 11                    | 66                | 3/4"                           | 890x850x985                       | 440                       |
| KSK V15   | 2,30            | 2,00   | 1,70   | 15                    | 66                | 3/4"                           | 940x1000x1135                     | 450                       |
| KSK V18,5 | 3,00            | 2,60   | 2,20   | 18,5                  | 67                | 3/4"                           | 940x1000x1135                     | 450                       |
| KSK V22   | 3,70            | 3,20   | 2,50   | 22                    | 67                | 3/4"                           | 940x1000x1135                     | 475                       |