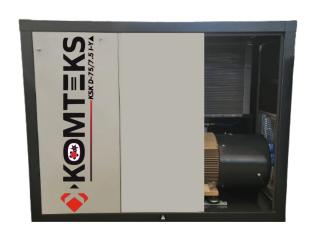

## **Direct Coupled Compressors**

| Type     | Capacity m³/min |        |        | Engine<br>Power Kw | Noise Level<br>Db | Connection Diameter Inch | Dimensions<br>HeightxWidthxLength | Weight |
|----------|-----------------|--------|--------|--------------------|-------------------|--------------------------|-----------------------------------|--------|
|          | 7,5 bar         | 10 bar | 13 bar |                    |                   |                          | 0                                 |        |
| KSK D22  | 3,60            | 3,10   | 2,70   | 22                 | 66                | 3/4"                     | 1530x1300x1700                    | 800    |
| KSK D30  | 4,60            | 4,50   | 3,70   | 30                 | 67                | 1 ¼"                     | 1580x1400x1850                    | 950    |
| KSK D37  | 6,30            | 5,00   | 4,00   | 37                 | 67                | 1 ¼"                     | 1580x1400x1850                    | 950    |
| KSK D45  | 8,10            | 6,30   | 5,00   | 45                 | 69                | 1 ¼"                     | 1700x1475x2250                    | 1150   |
| KSK D55  | 9,50            | 8,20   | 7,70   | 55                 | 69                | 1 ¼"                     | 1700x1475x2250                    | 1550   |
| KSK D75  | 12,70           | 11,50  | 9,00   | 75                 | 70                | 11/2"                    | 1995x1590x2450                    | 2250   |
| KSK D90  | 16,40           | 14,30  | 11,50  | 90                 | 70                | 11/2"                    | 1995x1590x2450                    | 2550   |
| KSK D110 | 19,55           | 16,83  | 12,00  | 110                | 71                | 2"                       | 2200x1650x2700                    | 3150   |
| KSK D132 | 23,00           | 19,55  | 16,40  | 132                | 72                | 2"                       | 2200x1650x2700                    | 3350   |
| KSK D160 | 27,70           | 23,00  | 19,00  | 160                | 72                | 3"                       | 2200x1800x2700                    | 3550   |
| KSK D200 | 33,00           | 27,60  | 25,00  | 200                | 76                | 3"                       | 2250x1800x3000                    | 4050   |
| KSK D250 | 43,00           | 33,00  | 31,00  | 250                | 76                | 4"                       | 2260x2000x4000                    | 5150   |