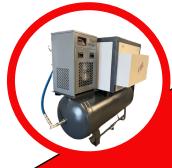

## **Direct Coupled Compressors**

| Type     | Capacity m³/min |        |        | Engine<br>Power Kw | Noise Level<br>Db | Connection Diameter Inch | Dimensions<br>HeightxWidthxLength | Weight |
|----------|-----------------|--------|--------|--------------------|-------------------|--------------------------|-----------------------------------|--------|
|          | 7,5 bar         | 10 bar | 13 bar |                    |                   |                          | 0                                 |        |
| KSK D22  | 3,60            | 3,10   | 2,70   | 22                 | 66                | 3/4"                     | 1530x1300x1700                    | 800    |
| KSK D30  | 4,60            | 4,50   | 3,70   | 30                 | 67                | 1 ¼"                     | 1580x1400x1850                    | 950    |
| KSK D37  | 6,30            | 5,00   | 4,00   | 37                 | 67                | 1 ¼"                     | 1580x1400x1850                    | 950    |
| KSK D45  | 8,10            | 6,30   | 5,00   | 45                 | 69                | 1 ¼"                     | 1700x1475x2250                    | 1150   |
| KSK D55  | 9,50            | 8,20   | 7,70   | 55                 | 69                | 1 ¼"                     | 1700x1475x2250                    | 1550   |
| KSK D75  | 12,70           | 11,50  | 9,00   | 75                 | 70                | 11/2"                    | 1995x1590x2450                    | 2250   |
| KSK D90  | 16,40           | 14,30  | 11,50  | 90                 | 70                | 11/2"                    | 1995x1590x2450                    | 2550   |
| KSK D110 | 19,55           | 16,83  | 12,00  | 110                | 71                | 2"                       | 2200x1650x2700                    | 3150   |
| KSK D132 | 23,00           | 19,55  | 16,40  | 132                | 72                | 2"                       | 2200x1650x2700                    | 3350   |
| KSK D160 | 27,70           | 23,00  | 19,00  | 160                | 72                | 3"                       | 2200x1800x2700                    | 3550   |
| KSK D200 | 33,00           | 27,60  | 25,00  | 200                | 76                | 3"                       | 2250x1800x3000                    | 4050   |
| KSK D250 | 43,00           | 33,00  | 31,00  | 250                | 76                | 4"                       | 2260x2000x4000                    | 5150   |

## **Belt Driven Type Compressors**

| Type      | Capacity m³/min |        |        | Engine<br>Power<br>Kw | Noise Level<br>Db | Connection<br>Diameter<br>inch | Dimensions<br>HeightxWidthxLength | Weight<br>(Including Oil) |
|-----------|-----------------|--------|--------|-----------------------|-------------------|--------------------------------|-----------------------------------|---------------------------|
|           | 7,5 bar         | 10 bar | 13 bar | KVV                   |                   | IIICII                         |                                   |                           |
| KSK V7,5  | 1,20            | 1,00   | 0,80   | 7,5                   | 65                | 3/4"                           | 890x850x985                       | 425                       |
| KSK V11   | 1,70            | 1,50   | 1,20   | 11                    | 66                | 3/4"                           | 890x850x985                       | 440                       |
| KSK V15   | 2,30            | 2,00   | 1,70   | 15                    | 66                | 3/4"                           | 940x1000x1135                     | 450                       |
| KSK V18,5 | 3,00            | 2,60   | 2,20   | 18,5                  | 67                | 3/4"                           | 940x1000x1135                     | 450                       |
| KSK V22   | 3,70            | 3,20   | 2,50   | 22                    | 67                | 3/4"                           | 940x1000x1135                     | 475                       |