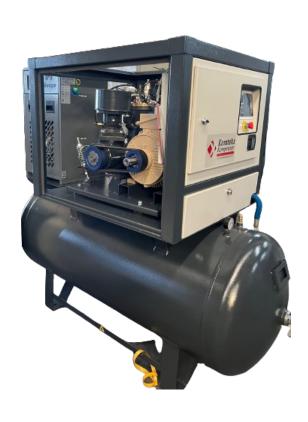

## **Belt Driven Type Compressors**

| Type      | Capacity m³/min |        |        | Engine<br>Power<br>Kw | Noise Level<br>Db | Connection<br>Diameter<br>inch | Dimensions<br>HeightxWidthxLength | Weight<br>(Including Oil) |
|-----------|-----------------|--------|--------|-----------------------|-------------------|--------------------------------|-----------------------------------|---------------------------|
|           | 7,5 bar         | 10 bar | 13 bar | KVV                   |                   | IIICII                         |                                   |                           |
| KSK V7,5  | 1,20            | 1,00   | 0,80   | 7,5                   | 65                | 3/4"                           | 890x850x985                       | 425                       |
| KSK V11   | 1,70            | 1,50   | 1,20   | 11                    | 66                | 3/4"                           | 890x850x985                       | 440                       |
| KSK V15   | 2,30            | 2,00   | 1,70   | 15                    | 66                | 3/4"                           | 940x1000x1135                     | 450                       |
| KSK V18,5 | 3,00            | 2,60   | 2,20   | 18,5                  | 67                | 3/4"                           | 940x1000x1135                     | 450                       |
| KSK V22   | 3,70            | 3,20   | 2,50   | 22                    | 67                | 3/4"                           | 940x1000x1135                     | 475                       |